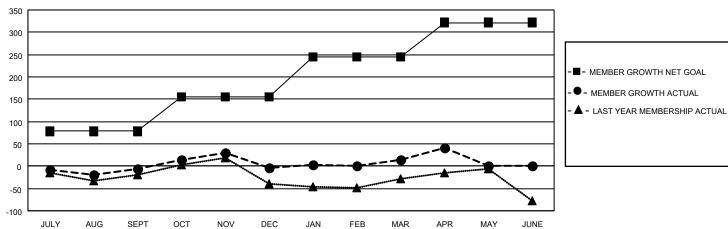

| Members               |                           |                         |                                                    |  |  |  |  |  |  |
|-----------------------|---------------------------|-------------------------|----------------------------------------------------|--|--|--|--|--|--|
| RESULTS FOR 2022-2023 |                           |                         |                                                    |  |  |  |  |  |  |
| QUARTER               | MEMBER GROWTH NET<br>GOAL | MEMBER GROWTH<br>ACTUAL | DROPPED<br>MEMBERS ACTUAL<br>(including transfers) |  |  |  |  |  |  |
| JULY/AUG/SE           | <sub>EPT</sub> 78         | 96                      | 95                                                 |  |  |  |  |  |  |
| OCT/NOV/DE            | C 78                      | 126                     | 117                                                |  |  |  |  |  |  |
| JAN/FEB/MAR           | R 88                      | 139                     | 111                                                |  |  |  |  |  |  |
| APR/MAY/JUI           | NE 78                     | 55                      | 24                                                 |  |  |  |  |  |  |

## GOALS AND ACTUAL MEMBERS CUMULATIVE

| DROPPED CLUBS: 5 |     | 119 CLUBS OF 214 ADDED 1 OR<br>MORE NEW MEMBERS | GENDER DISTRIBUTION               |                |
|------------------|-----|-------------------------------------------------|-----------------------------------|----------------|
|                  |     |                                                 | MALE                              | 2,830 (66.34%) |
|                  |     |                                                 | FEMALE                            | 1,436 (33.66%) |
| DROPPED MEMBERS  |     |                                                 | NON BINARY                        | 0 (0.00%)      |
| DECEASED         | 61  |                                                 | PREFER NOT TO ANSWER              | 0 (0.00%)      |
| CLUB CANCELLED   | 8   |                                                 | TOTAL FAMILY UNIT MEMBERS         | 962            |
| OTHER            | 277 | CLICK HERE FOR CUMULATIVE                       | TOTAL TAMILET GIVIT MEMBERS 302   |                |
| TOTAL            | 346 | MEMBERSHIP DATA                                 | FAMILY MEMBERS PAYING HAL<br>DUES | F 491          |