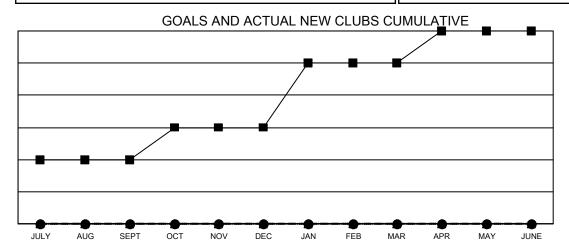

## Multiple District 17

LOCATION: KANSAS

Results as of: 4/30/2023

| Clubs                 |               |           |               |  |  |  |  |  |
|-----------------------|---------------|-----------|---------------|--|--|--|--|--|
| RESULTS FOR 2022-2023 |               |           |               |  |  |  |  |  |
| QUARTER               | NEW CLUB GOAL | NEW CLUBS | DROPPED CLUBS |  |  |  |  |  |
| JULY/AUG/SEPT         | 2             | 0         | 3             |  |  |  |  |  |
| OCT/NOV/DEC           | 1             | 0         | 1             |  |  |  |  |  |
| JAN/FEB/MAR           | 2             | 0         | 1             |  |  |  |  |  |
| APR/MAY/JUNE          | 1             | 0         | 0             |  |  |  |  |  |

- - CURRENT YEAR GOALS FOR NEW CLUBS
- ● CURRENT YEAR ACTUAL NEW CLUBS
- ▲ LAST YEAR ACTUAL NEW CLUBS